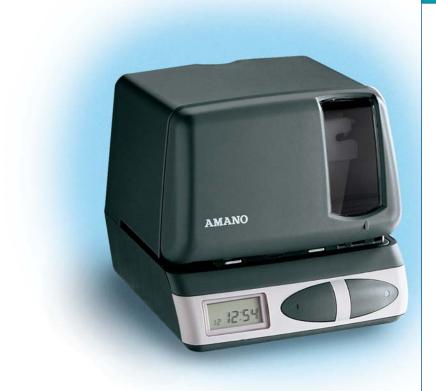

# **PIX-21**

Series

Portable
Electronic
Time Recorder
& Time Stamp

Engineered for value, simplicity and durability, the portable PIX-21 Series electronic time clock suits small business applications. The PIX-21 eliminates manual time sheets and the errors that usually accompany such methods—contributing to savings right to your bottom line. Ten-message printing along with the date/time stamp allows the PIX-21 to function as a verification and tracking device for other important company documents

## Portable Electronic Time Recorder & Time Stamp PIX-21

## FEATURES

- Easy, accurate, efficient for up to 15 employees
- Battery backup
- AC adapter operation
- Wall or table mount
- Easy to read digital clock face
- Perpetual calendar
- ► Auto Daylight Saving Time
- Programmable print styles, regular or military
- Prints in minutes, tenths and hundredths
- Prints 10 messages: VOID, SENT, PAID, ORIGN, RCV'D, CFM'D, FILE, APR'D, FAX'D, CMPL'D
- Automatic or manual print
- Quartz accuracy
- ► Car battery operation (optional A022)